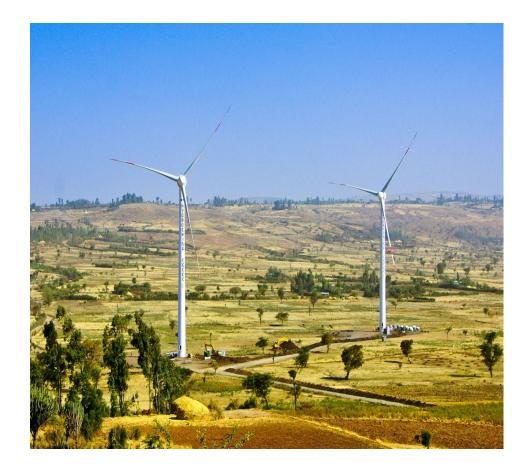

#### Juancheng 150MW Wind Power Project

- Client: Heze Guangshun New Energy Co.,Ltd
  - Location: Juancheng, Shandong
- Project type: EPC
- Completion: 2017